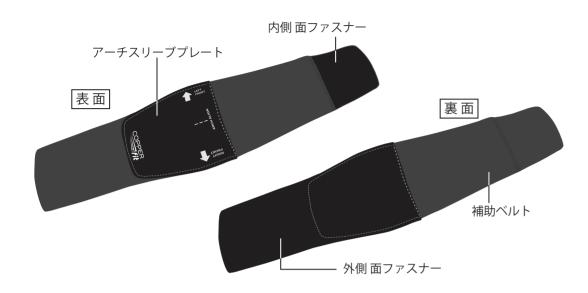

# セット内容と各部の名称

サポーター本体 × 2

# 装着方法

① 面ファスナーを外し、サポーター本体を床などの平らな面に置きます。
 ② アーチスリーブプレートの上に土踏まずがくるように足を置きます。