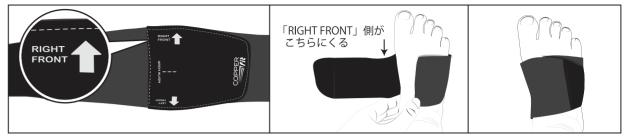

# 右足に装着する場合

アーチスリーブプレートに印字されている「RIGHT FRONT」がつま先の方向を向いていることを確認 してください。

- ③ 外側 面ファスナーを足の甲まで伸ばし、次に補助ベルトを持って内側 面ファスナーを足の甲まで伸 ばして固定します。
- ④ サポーターの緩みやズレがないか、確かめてください。違和感がある場合は、再度、初めから装着 し直してください。