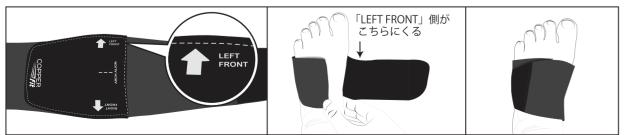

# 左足に装着する場合

アーチスリーブプレートに印字されている「LEFT FRONT」がつま先の方向を向いていることを確認してください。

# 右足に装着する場合

アーチスリーブプレートに印字されている「RIGHT FRONT」がつま先の方向を向いていることを確認 してください。

- ③ 外側 面ファスナーを足の甲まで伸ばし、次に補助ベルトを持って内側 面ファスナーを足の甲まで伸 ばして固定します。
- ④ サポーターの緩みやズレがないか、確かめてください。違和感がある場合は、再度、初めから装着 し直してください。